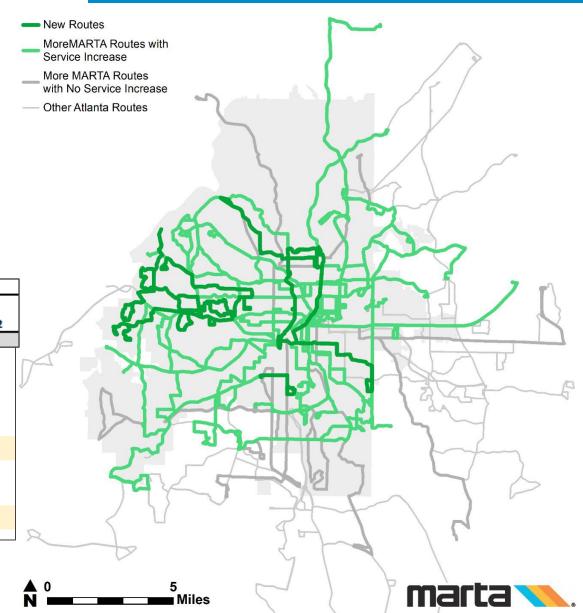

### **ENHANCED BUS SERVICE**

#### Will More MARTA Atlanta get me to destinations, such as work or school, any faster?

Yes. More MARTA Atlanta will expand access to 350,000 jobs, 115 schools, 77 medical facilities and numerous activity centers. The program will improve local bus service by increasing bus frequency and expanding hours of service (including nights and weekends), serving more areas throughout the city. Many of these improvements have already been made! The following More MARTA Atlanta service has implemented:

- 3 new local bus routes
- 1 new express bus route
- 10 new community circulators
- 3 routes timed to align with rail service
- 32 routes with increased service frequencies
- 32 routes with increased spans of service