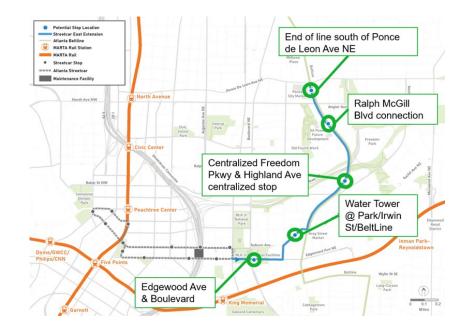

RANSITION TO FINAL DESIGN**

- Bankhead Platform Extension 30% design complete
- Upcoming procurement of Final Design contractor
- Coordination with transit-oriented development (TOD) master plan study





### PROJECT PROGRESS – CLEVELAND AVE ART and METROPOLITIAN PKWY ART

### **PHASE: TRANSITION TO FINAL DESIGN**

- Cleveland Ave ART and Metropolitan Pkwy ART – almost to 90% designs complete, bid as a single project
- Continued right-of-way coordination
- Ongoing coordination with City of Atlanta, City of East Point and Georgia Department of Transportation (GDOT)





### **PROJECT PROGRESS – STREETCAR EAST**

### **PHASE: TRANSITION TO FINAL DESIGN**

- ✓ Streetcar East 30% design complete
- MARTA Board approved issuance of a "Request for Expressions of Interest" for final design 2/9



#### The Atlanta Journal-Constitution

Georgia Politics Black History Month Opinion Sports AJC Live EPaper Newsletters

### MARTA rep on Atlanta Streetcar extension: 'This project is happening'



INTOWN ATLANTA By David Wickert, The Atlanta Journal-Constitution Feb 24, 2023



### **PROJECT PROGRESS – FIVE POINTS**

### **PHASE: TRANSITION TO FINAL DESIGN**

- Five Points Transformation is narrowing in on a final design concept that can be delivered in time for 2026 World Cup
- Continued advancement of the canopy deconstruction design





### **CORRIDOR PROJECTS**

### **PHASE: PLANNING**

 Campbellton Community Investment Corridor BRT – approved for entry into FTA's project development phase

- ✓ Advancement towards 30% design
- NEPA checklist submission
- Clifton Corridor Alternative