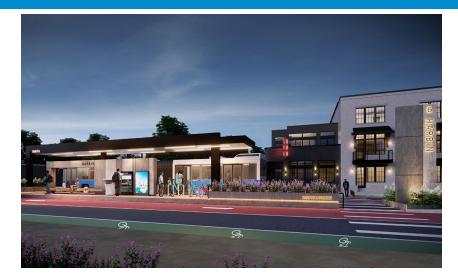

A rep on Atlanta Streetcar extension: 'This project is happening'



INTOWN ATLANTA By David Wickert, The Atlanta Journal-Constitution Feb 24, 2023



### **PROJECT PROGRESS – FIVE POINTS**

### **PHASE: TRANSITION TO FINAL DESIGN**

- Five Points Transformation is narrowing in on a final design concept that can be delivered in time for 2026 World Cup
- Continued advancement of the canopy deconstruction design





### **CORRIDOR PROJECTS**

### **PHASE: PLANNING**

 Campbellton Community Investment Corridor BRT – approved for entry into FTA's project development phase

- ✓ Advancement towards 30% design
- NEPA checklist submission
- Clifton Corridor Alternatives Analysis has narrowed down to two alternatives:
  - BRT Lindbergh to Avondale
  - BRT Lindbergh to Avondale + ART Decatur spur







# Additional Good News





# **BUS SHELTERS & AMENITIES UPDATE**

- FY22 Amenities Status
  - 46 amenities installed
  - 4 under construction
- FY23 Amenities Status
  - 4 under construction
  - 14 in permitting
  - 32 in design





## **STREETCAR RETURN TO SERVICE UPDATE**

- First set of truck wheels arrived back from Utah Transit Authority, began testing on the track February 28
- Streetcars will begin return to service on March 2, with a mix of Streetcars and shuttle vans, until mid-March







# Thank You