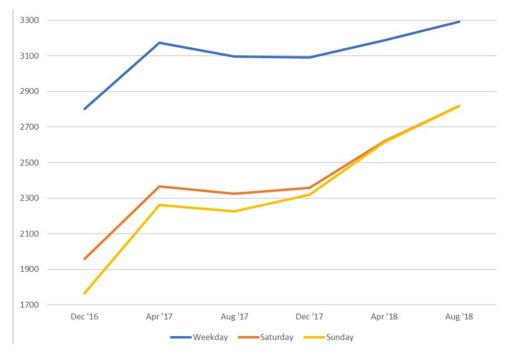

#### Will More MARTA Atlanta get me to destinations, such as work or school, any faster?

Yes. More MARTA Atlanta will expand access to 350,000 jobs, 115 schools, 77 medical facilities and numerous activity centers. The program will improve local bus service by increasing bus frequency and expanding hours of service (including nights and weekends), serving more areas throughout the city. Many of these improvements have already been made! The following More MARTA Atlanta service has implemented:

- 3 new local bus routes
- 1 new express bus route
- 10 new community circulators
- 3 routes timed to align with rail service
- 32 routes with increased service frequencies
- 32 routes with increased spans of service

#### MORE MARTA ATLANTA FAQ



#### More MARTA Routes - Revenue Service Hours





## **ENHANCED BUS SERVICE**

#### As of FY22:

- ✓ Total Enhanced Bus spend \$180.7M
- ✓ Total More MARTA revenue \$394.8M
- ✓ Enhanced Bus 46%

|                                       |                    | \$ Millions          |        |        |        |        |        |                    |  |  |
|---------------------------------------|--------------------|----------------------|--------|--------|--------|--------|--------|--------------------|--|--|
|                                       |                    | April-June<br>FY2017 | FY2018 | FY2019 | FY2020 | FY2021 | FY2022 | Total<br>FY17-FY22 |  |  |
|                                       |                    |                      |        |        |        |        |        |                    |  |  |
| Actual Spent on B