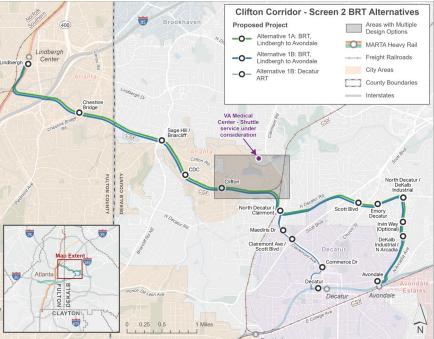

rep on Atlanta Streetcar extension: 'This project is happening'



INTOWN ATLANTA By David Wickert, The Atlanta Journal-Constitution Feb 24, 2023



### **PROJECT PROGRESS – FIVE POINTS**

### **PHASE: TRANSITION TO FINAL DESIGN**

- Five Points Transformation is narrowing in on a final design concept that can be delivered in time for 2026 World Cup
- Continued advancement of the canopy deconstruction design





### **CORRIDOR PROJECTS**

### **PHASE: PLANNING**

 Campbellton Community Investment Corridor BRT – approved for entry into FTA's project development phase

- ✓ Advancement towards 30% design
- NEPA checklist submission
- Clifton Corridor Alternatives Analysis has narrowed down to two alternatives:
  - BRT Lindbergh to Avondale
  - BRT Lindbergh to Avondale + ART Decatur spur







# Additional Good News





# **BUS SHELTERS & AMENITIES UPDATE**

- FY22 Amenities Status
  - 46 amenities installed
  - 4 under construction
- FY23 Amenities Status
  - 4 under construction
  - 14 in permitting
  - 32 in design





## **STREETCAR RETURN TO SERVICE UPDATE**

- First set of truck wheels arrived back from Utah Transit Authority, began testing on the track February 28
- Streetcars will begin return to service on March 2, with a mix of Streetcars and shuttle vans, until mid-March







# Thank You