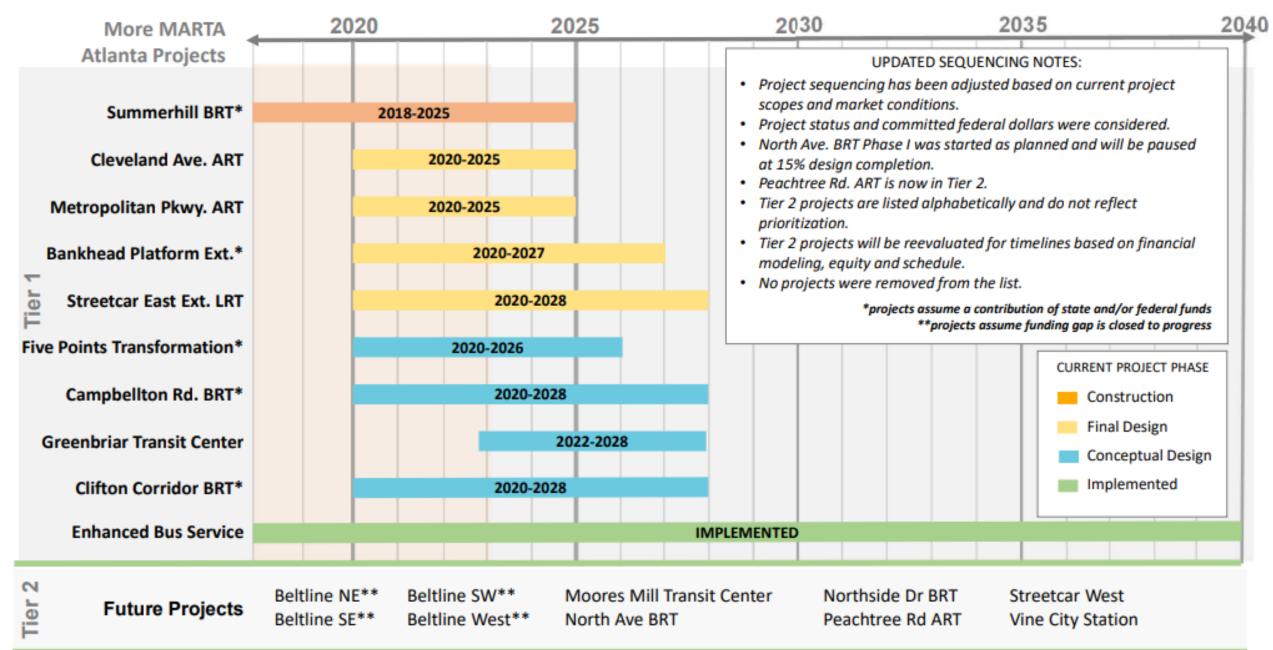

0.0                  | 0.0    | 8.4    | 8.4    | 0.0    | 0.0    | 16.8               |  |  |
| Total of Offset Sources               |                    | 0.0                  | 0.0    | 8.4    | 8.4    | 0.0    | 0.0    | 16.8               |  |  |
|                                       |                    |                      |        |        |        |        |        |                    |  |  |





### MORE MARTA ATLANTA PROGRAM DEVELOPMENT

## MARTA Jurisdictional Briefing City of Atlanta

Jeffrey A. Parker | General Manager/CEO

March 27, 2019

marta 🔨

marta 🔨

### DEFINING THE MORE MARTA ATLANTA PROGRAM 2-STEP PROCESS



#### ART 📃 BRT 📒 LRT 🔜 Stations/Transit Centers

\*Pre-project planning is dashed







### PROPOSED SEQUENCING PLAN REVISION – Version 5 (2/22/23)







### FINANCIAL MODEL

| FY23-FY32 Proposed Sources and Uses of Funds (Year-of-Expenditure Dollars)     Image: Constraint of the constraint of th |                                                      |                  |             |             |             |             |             |             |            |            |            |                    |
|-----------------------------------------------------------------------------------------------------------------------------------------------------------------------------------------------------------------------------------------------------------------------------------------------------------------------------------------------------------------------------------------------------------------------------------------------