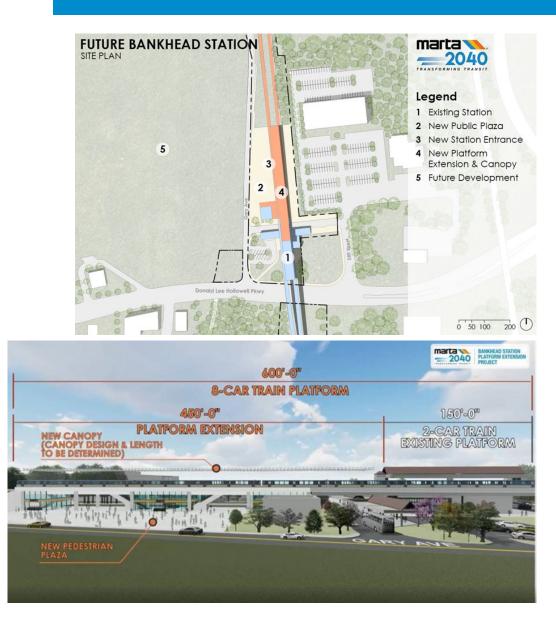

|  |
| Grand Total                          |                  | \$2,564,127                            | \$9,263,162 | \$13,010,771 | \$18,809,534 | \$8,506,686 | \$52,154,279 |  |  |  |



# Project Updates



### SUMMERHILL BUS RAPID TRANIST

### **PHASE: CONSTRUCTION**

- Utility construction by Atlanta Watershed ongoing
- Georgia Power light pole relocation starts in May
- Construction contract approved by MARTA Board
  Committee 2/23, full Board in March
- Construction expected in May
- ✓ 63 of 63 ROW parcels approved for offers





### **PROJECT PROGRESS BANKHEAD**

### **PHASE: TRANSITION TO FINAL DESIGN**

- Bankhead Platform Extension 30% design complete
- Upcoming procurement of Final Design contractor
- Coordination with transit-oriented development (TOD) master plan study





### PROJECT PROGRESS – CLEVELAND AVE ART and METROPOLITIAN PKWY ART

### **PHASE: TRANSITION TO FINAL DESIGN**

- Cleveland Ave ART and Metropolitan Pkwy ART – almost to 90% designs complete, bid as a single project
- Continued right-of-way coordination
- Ongoing coordination with City of Atlanta, City of East Point and Georgia Department of Transportation (GDOT)





### **PROJECT PROGRESS – STREETCAR EAST**

### **PHASE: TRANSITION TO FINAL DESIGN**

- ✓ Streetcar East 30% design complete
- MARTA Board approved issuance of a "Request for Expressions of Interest" for final design 2/9



#### The Atlanta Journal-Constitution

Georgia Politics Black History Month Opinion Sports AJC Live EPaper Newsletters

### MARTA rep on Atlanta Streetcar extension: 'This project is happening'



INTO