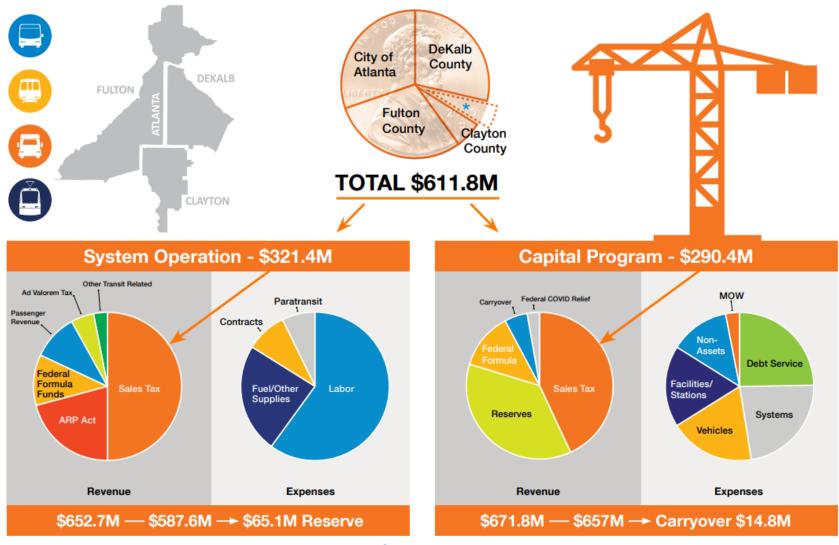

#### CORE PENNY SALES TAX | City of Atlanta, DeKalb, Fulton, Clayton

\*Half of the Clayton County sales tax is set aside in escrow until high capacity transit is built (14th Amendment)

FY23 Budget On the Web: itsmarta.com