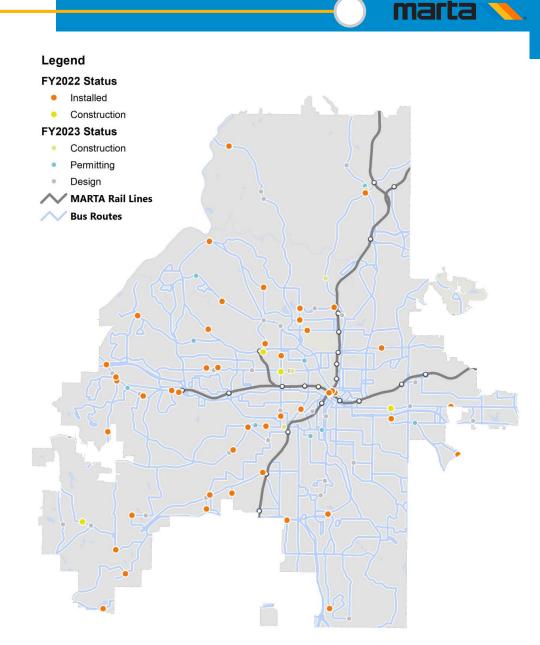

ive Points Transformation is narrowing in on a final design concept that can be delivered in time for 2026 World Cup
- Continued advancement of the canopy deconstruction design





### **CORRIDOR PROJECTS**

### **PHASE: PLANNING**

 Campbellton Community Investment Corridor BRT – approved for entry into FTA's project development phase

- ✓ Advancement towards 30% design
- NEPA checklist submission
- Clifton Corridor Alternatives Analysis has narrowed down to two alternatives:
  - BRT Lindbergh to Avondale
  - BRT Lindbergh to Avondale + ART Decatur spur







# Additional Good News





# **BUS SHELTERS & AMENITIES UPDATE**

- FY22 Amenities Status
  - 46 amenities installed
  - 4 under construction
- FY23 Amenities Status
  - 4 under construction
  - 14 in permitting
  - 32 in design





## **STREETCAR RETURN TO SERVICE UPDATE**

- First set of truck wheels arrived back from Utah Transit Authority, began testing on the track February 28
- Streetcars will begin return to service on March 2, with a mix of Streetcars and shuttle vans, until mid-March







# Thank You