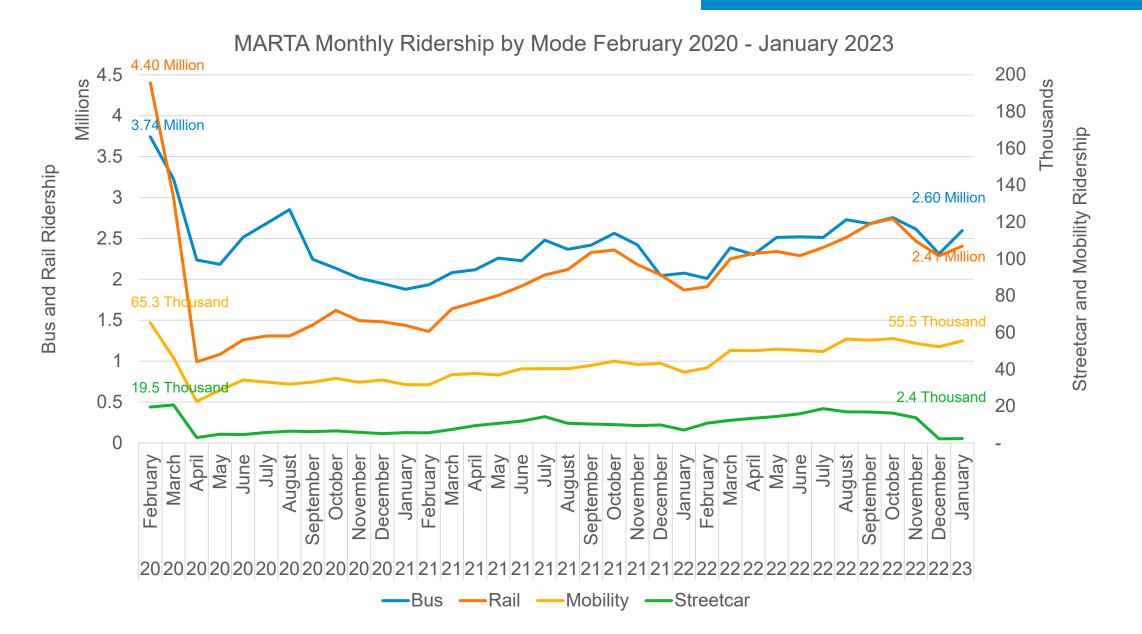

#### CORE PENNY SALES TAX | City of Atlanta, DeKalb, Fulton, Clayton

\*Half of the Clayton County sales tax is set aside in escrow until high capacity transit is built (14th Amendment)

FY23 Budget On the Web: itsmarta.com