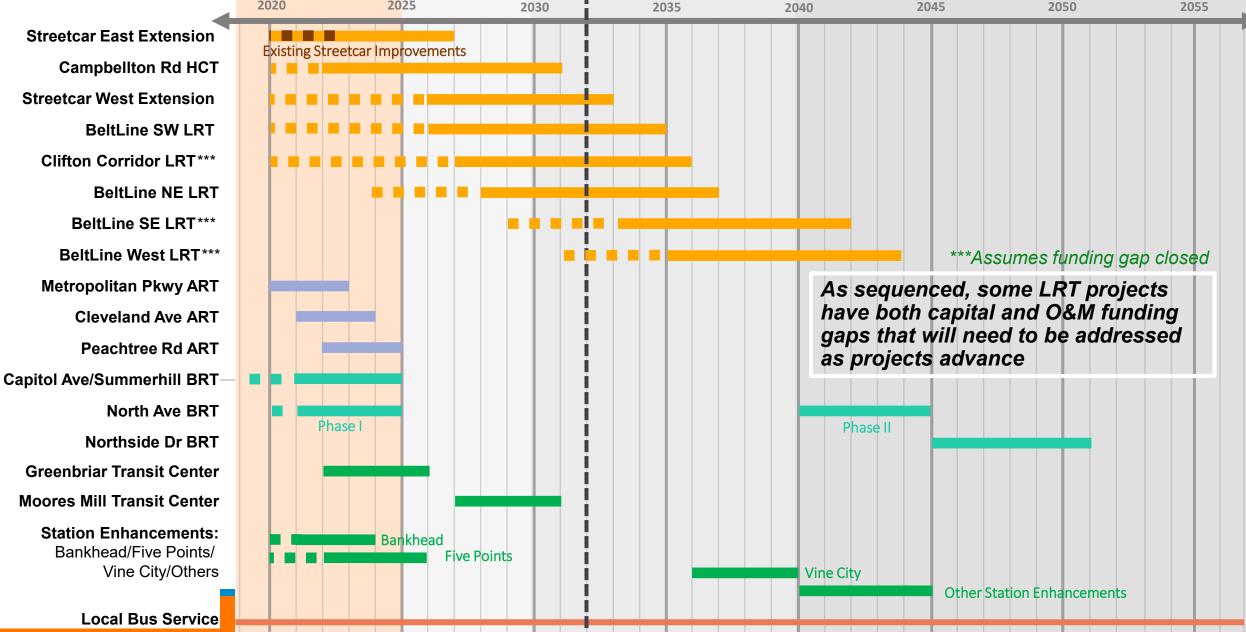

#### ART 📃 BRT 📒 LRT 🔜 Stations/Transit Centers

\*Pre-project planning is dashed