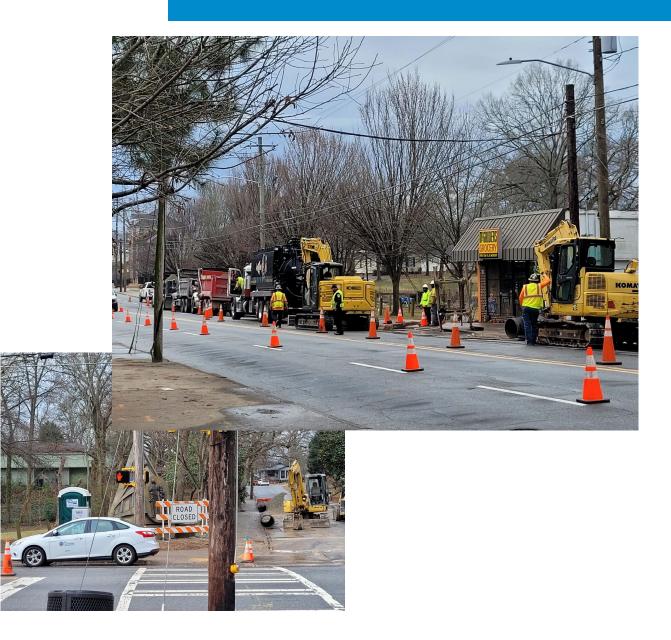

1,029,417 | \$2,188,772  | \$3,607,708  | \$1,494,356 | \$8,320,252  |  |  |  |
| Communications                       | Program          |                                        | \$305,387   | \$253,569    | \$543,048    | \$438,279   | \$1,540,282  |  |  |  |
| Grand Total                          |                  | \$2,564,127                            | \$9,263,162 | \$13,010,771 | \$18,809,534 | \$8,506,686 | \$52,154,279 |  |  |  |



# Project Updates



### SUMMERHILL BUS RAPID TRANIST

### **PHASE: CONSTRUCTION**

- Utility construction by Atlanta Watershed ongoing
- Georgia Power light pole relocation starts in May
- Construction contract approved by MARTA Board
  Committee 2/23, full Board in March
- Construction expected in May
- ✓ 63 of 63 ROW parcels approved for offers





### **PROJECT PROGRESS BANKHEAD**

### **PHASE: TRANSITION TO FINAL DESIGN**

- Bankhead Platform Extension 30% design complete
- Upcoming procurement of Final Design contractor
- Coordination with transit-oriented development (TOD) master plan study





### PROJECT PROGRESS – CLEVELAND AVE ART and METROPOLITIAN PKWY ART

### **PHASE: TRANSITION TO FINAL DESIGN**

- Cleveland Ave ART and Metropolitan Pkwy ART – almost to 90% designs complete, bid as a single project
- Continued right-of-way coordination
- Ongoing coordination with City of Atlanta, City of East Point and Georgia Department of Transportation (GDOT)





### **PROJECT PROGRESS – STREETCAR EAST**

### **PHASE: TRANSITION TO FINAL DESIGN**

- ✓ Streetcar East 30% design complete
- MARTA Board approved issuance of a "Reques